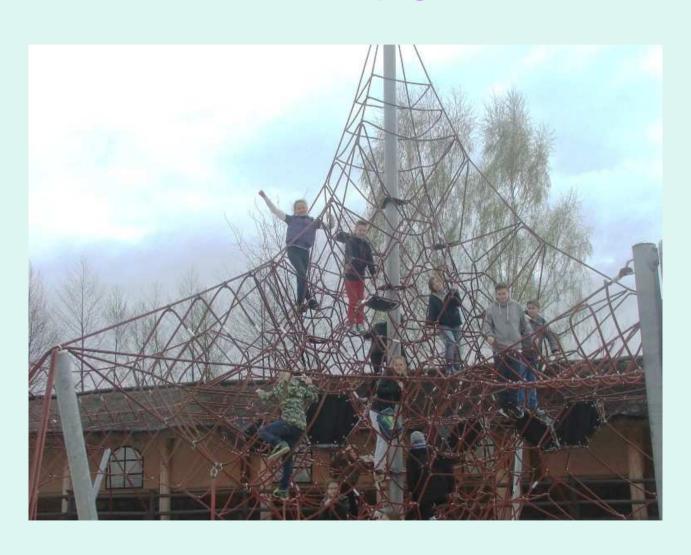

#### AWAKENING DINOSAURS

GRAND OPENING E-TWINNING PROJECT

# Beginning our adventure in amazing JuraPark Krasiejów



## We meet huge SALTAZAUR at the entrance to this extraordinary park



## Introducing the e-Twinning project to all students of our school



#### What is an E-TWINNING?



#### Poland - school founder of the project



#### SPAIN - school founder of the project



## ITALY - partner school



## Turkey - partner school



### Greece - partner school



## Younger students also help us in opening ceremony



"D" has escaped us a little bit ...



### "K" has leaped to the top ...



#### AWAKENING



#### DINOSAURS



## A train has taken us to the next attraction - TIME TUNNEL



## **The Oceanarium**



## On the playground



## Whose paw is it?



Who is stronger?



## In the jaws of the ... project



## Our journalistic team



## We say goodbye to Jurapark



#### Thank you for your attention

Journalistic team

**PSP NR 1 IN OZIMEK**