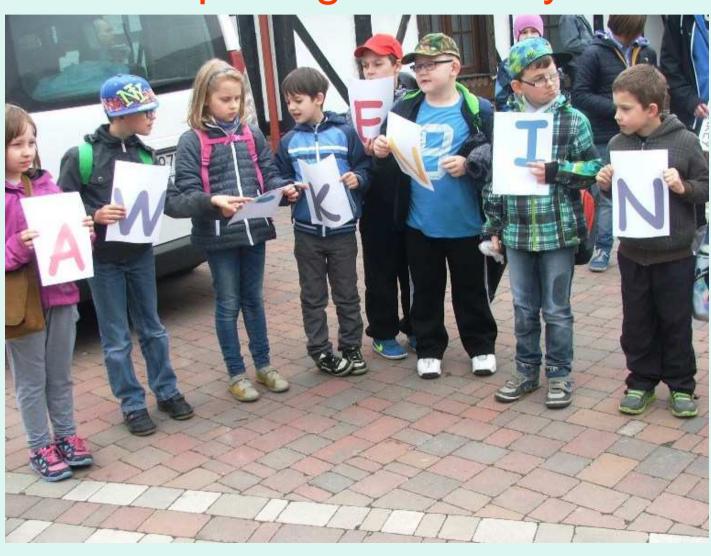

## Younger students also help us in opening ceremony

"D" has escaped us a little bit ...

### "K" has leaped to the top ...