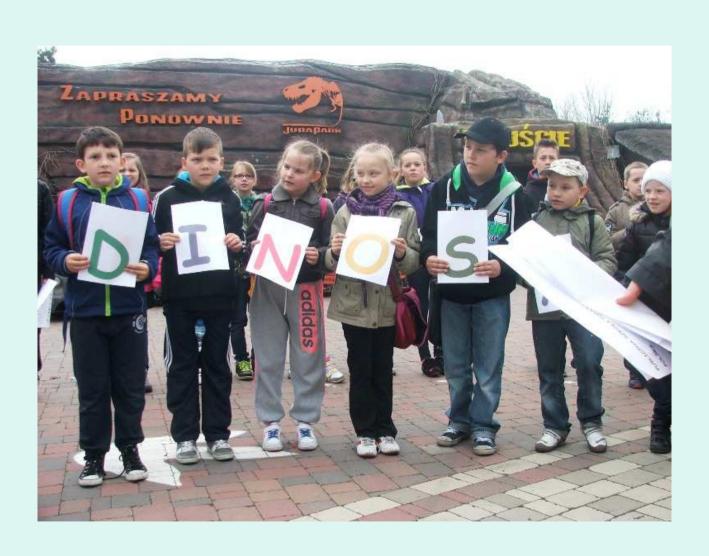

## Younger students also help us in opening ceremony

"D" has escaped us a little bit ...

### "K" has leaped to the top ...