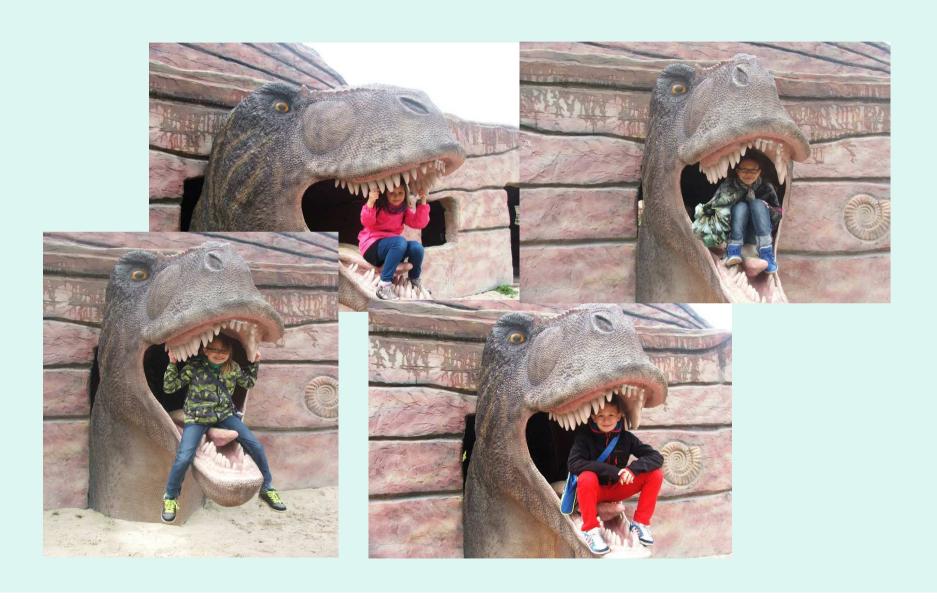

NING E-TWINNING PROJECT

# Beginning our adventure in amazing JuraPark Krasiejów



## We meet huge SALTAZAUR at the entrance to this extraordinary park



## Introducing the e-Twinning project to all students of our school



#### What is an E-TWINNING?



#### Poland - school founder of the project



#### SPAIN - school founder of the project



## ITALY - partner school



## Turkey - partner school



### Greece - partner school



## Younger students also help us in opening ceremony



"D" has escaped us a little bit ...



### "K" has leaped to the top ...



#### AWAKENING



#### DINOSAURS



## A train has taken us to the next attraction - TIME TUNNEL



## **The Oceanarium**



## On the playground



## Whose paw is it?



Who is stronger?



## In the jaws of the ... project



## Our journalistic team



## We say goodbye to Jurapark



#### Thank you for your attention

Journalistic team

**PSP NR 1 IN OZIMEK**